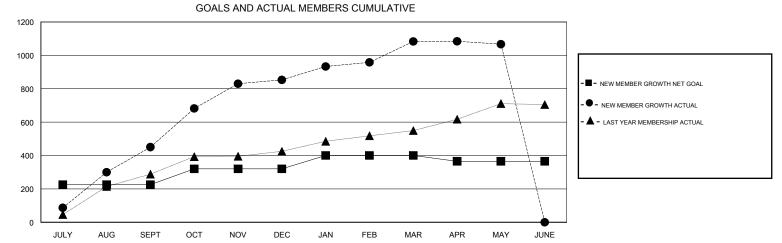

## NAZMUL HAQUE GMT.

| GMT:    | NAZMUL HAC | QUE           | l           | OCATION NEPAL | -                     |                                                                |                                                              | GMT CA                                             |  |
|---------|------------|---------------|-------------|---------------|-----------------------|----------------------------------------------------------------|--------------------------------------------------------------|----------------------------------------------------|--|
|         |            | Club          | s           |               | Members               |                                                                |                                                              |                                                    |  |
|         |            | RESULTS FOR   | R 2016-2017 |               | RESULTS FOR 2016-2017 |                                                                |                                                              |                                                    |  |
| QUARTI  | ER         | NEW CLUB GOAL | NEW CLUBS   | DROPPED CLUBS | QUARTER               | NEW MEMBER GROWTH<br>NET GOAL (not reinstated<br>or transfers) | NEW MEMBER<br>GROWTH ACTUAL (not<br>reinstated or transfers) | DROPPED<br>MEMBERS ACTUAL<br>(including transfers) |  |
| JULY/AU | G/SEPT     | 5             | 13          | 0             | JULY/AUG/SEPT         | 225                                                            | 534                                                          | 84                                                 |  |
| OCT/NO  | //DEC      | 3             | 13          | 1             | OCT/NOV/DEC           | 95                                                             | 515                                                          | 112                                                |  |
| JAN/FEB | /MAR       | 2             | 5           | 0             | JAN/FEB/MAR           | 80                                                             | 283                                                          | 53                                                 |  |
| APR/MAY | /JUNE      | 1             | 0           | 0             | APR/MAY/JUNE          | -35                                                            | 63                                                           | 79                                                 |  |