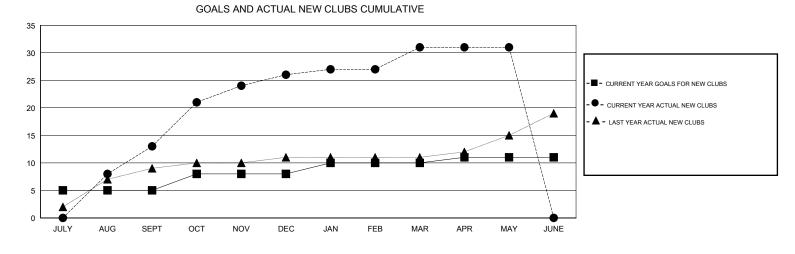

## NAZMUL HAQUE GMT.

| GMT:    | NAZMUL HAC | QUE           | l           | OCATION NEPAL | -                     |                                                                |                                                              | GMT CA                                             |  |
|---------|------------|---------------|-------------|---------------|-----------------------|----------------------------------------------------------------|--------------------------------------------------------------|----------------------------------------------------|--|
|         |            | Club          | s           |               | Members               |                                                                |                                                              |                                                    |  |
|         |            | RESULTS FOR   | R 2016-2017 |               | RESULTS FOR 2016-2017 |                                                                |                                                              |                                                    |  |
| QUARTI  | ER         | NEW CLUB GOAL | NEW CLUBS   | DROPPED CLUBS | QUARTER               | NEW MEMBER GROWTH<br>NET GOAL (not reinstated<br>or transfers) | NEW MEMBER<br>GROWTH ACTUAL (not<br>reinstated or transfers) | DROPPED<br>MEMBERS ACTUAL<br>(including transfers) |  |
| JULY/AU | G/SEPT     | 5             | 13          | 0             | JULY/AUG/SEPT         | 225                                                            | 534                                                          | 84                                                 |  |
| OCT/NO  | //DEC      | 3             | 13          | 1             | OCT/NOV/DEC           | 95                                                             | 515                                                          | 112                                                |  |
| JAN/FEB | /MAR       | 2             | 5           | 0             | JAN/FEB/MAR           | 80                                                             | 283                                                          | 53                                                 |  |
| APR/MAY | /JUNE      | 1             | 0           | 0             | APR/MAY/JUNE          | -35                                                            | 63                                                           | 79                                                 |  |